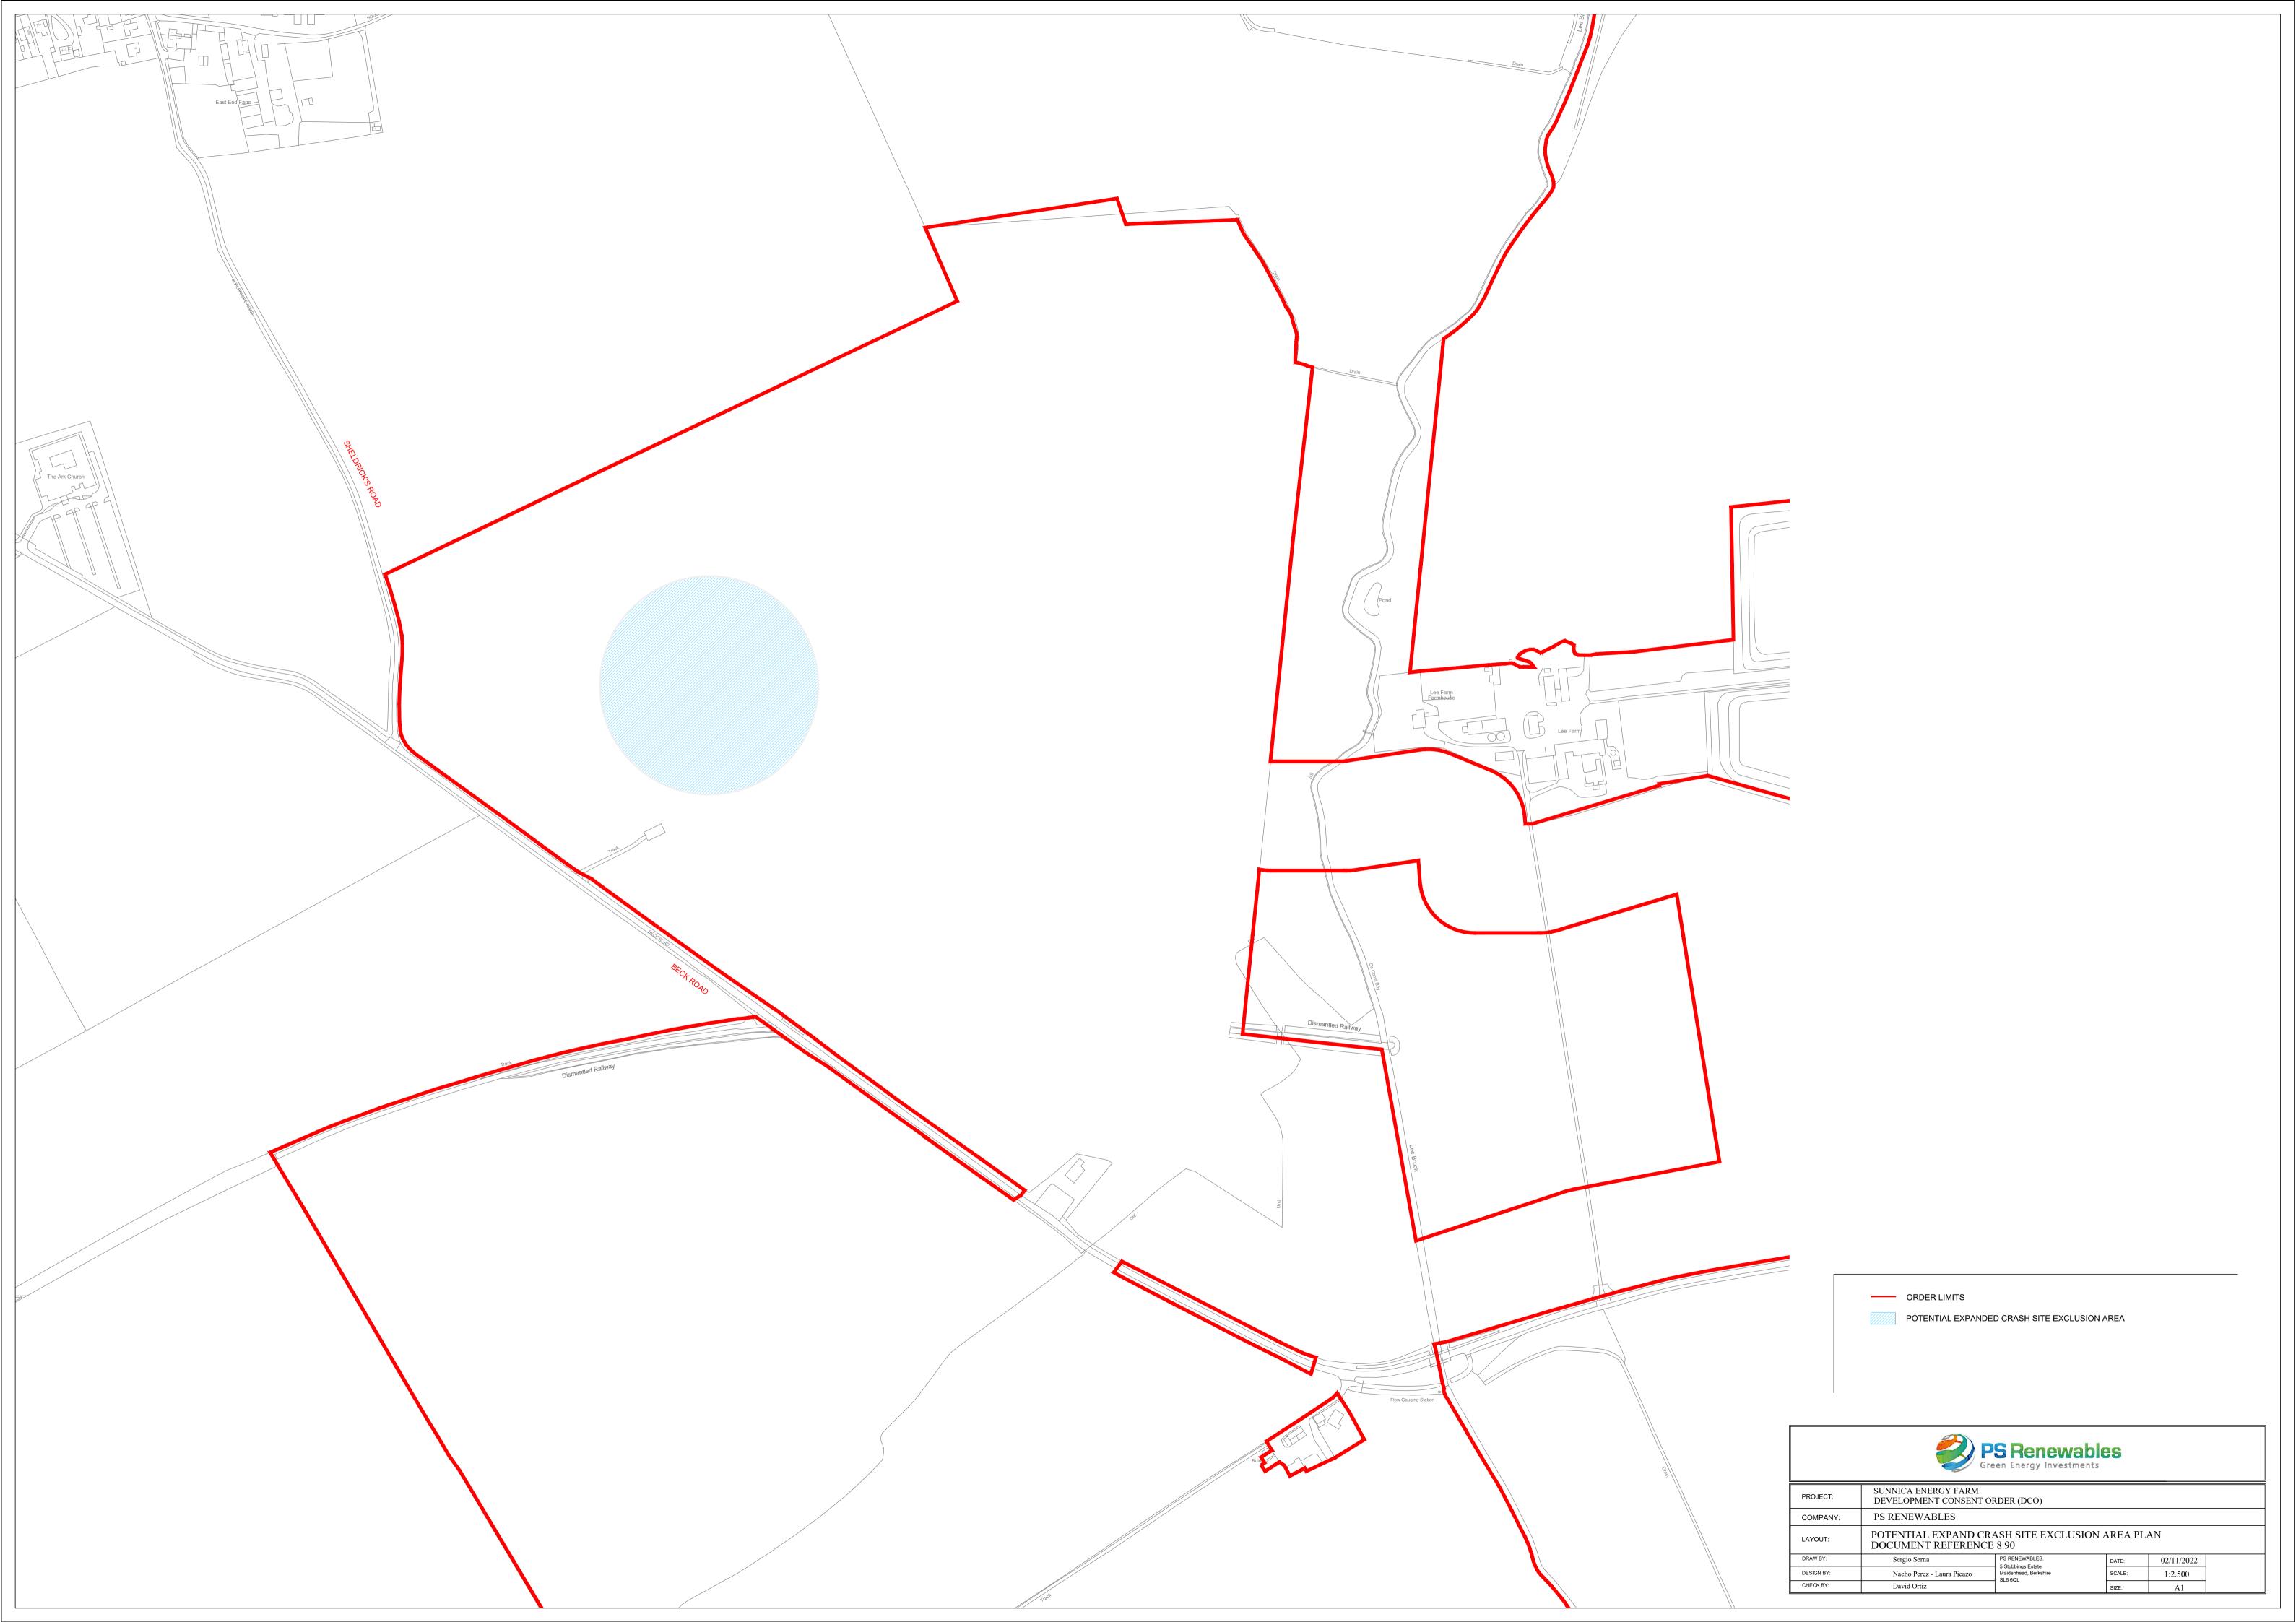

## SUNNICA ENERGY FARM

EN010106

8.90 Potential expanded crash site exclusion area plan

Planning Act 2008

Infrastructure Planning (Examination Procedure) Rules 2010

### 8.90 Potential expanded crash site exclusion area plan

| Planning Inspectorate Scheme Reference | EN010106                         |
|----------------------------------------|----------------------------------|
| Application Document Reference         | EN010106/APP/8.90                |
| Author                                 | Sunnica Energy Farm Project Team |